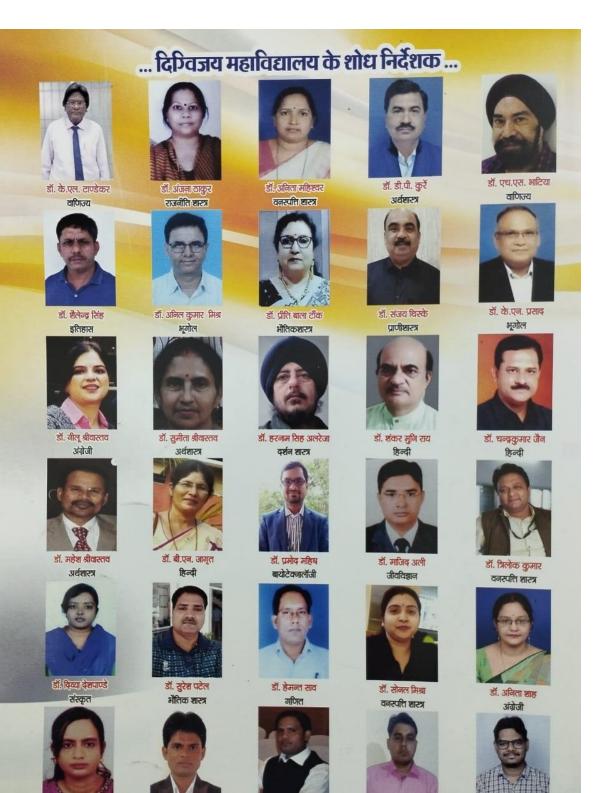

#### दिग्विजय में दस विषयों में हो रही पीएचडी

राजनांदगांव, जिले के एकमात्र स्वशासी दिग्विजय महाविद्यद्यालय में लगातार शोध केन्द्र में बढ़ोतरी की जा रही है. 2018 के पहले चार विषयों पर ही शोध की व्यवस्था थी लेकिन नैक टीम के निरीक्षण के बाद अब शोध केन्द्रों की संख्या बढ गई है. वर्तमान में दस विषयों पर विद्यार्थियों को पीएसडी का लाभ दिया जा रहा है. स्थानीय स्तर पर ही शोध केन्द्र की व्यवस्था होने से अब विद्यार्थी भी दुर्ग, रायपुर से निर्भर रहने से बच रहे हैं. मिली जानकारी के मुताबिक नांदगांव जिले में एकमात्र स्वशासी दिग्विजय महाविद्यालय का संचालन कराया जा रहा है, जहां पर स्नातक से लेकर स्नातकोत्तर की सभी कक्षाएं संचालित हो रही है. बीए, बीकाम, वीएससी से लेकर एमए, एमकाम, एमएससी तथा अन्य रोजगारोन्मखी पाठ्यक्रमों में पांच हजार से अधिक विद्यार्थियों का अध्ययन, अध्यापन देखने को मिल रहा है, प्रतिवर्ष विद्यार्थियों की संख्या बढ रही है. वर्ष 2022 से स्नातक स्तर पर नई शिक्षा नीति के तहत चार वर्षीय पाठ्यक्रम का संचालन भी कर दिया गया है. च्वाइंस सिस्टम की व्यवस्था कराए जाने से विद्यार्थियों को अब अन्य विषयों का भी अध्ययन करने का लाभ मिल रहा है. इसके साथ-साथ शोध केन्द्र में भी लगातार बढोतरी की जा रही है. महाविद्यालय प्रबंधन की माने तो पूर्व के वर्षों में मात्र चार विषय रसायन शास्त्र, वाणिज्य, हिन्दी और अर्थशास्त्र में ही पीएचडी की व्यवस्था थी. वर्तमान में नैक टीम द्वारा निरीक्षण किए जाने तथा विश्व विद्यालय द्वारा अनुमति दिए जाने पर भूगोल, इतिहास, अंग्रेजी, बॉयोटेक, बॉटनी तथा जुलाजी में भी शोध कराए जा रहे हैं.