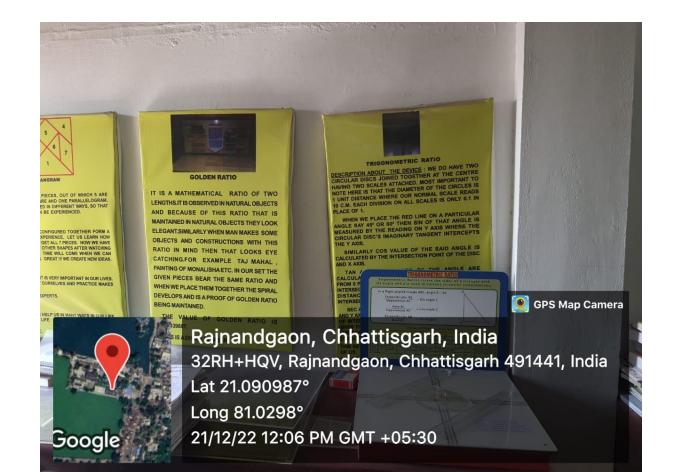

|  |  |  |  |  |

### **Infrastructural Facilities**











## 32RH+HQV, Rajnandgaon, Chhattisgarh 491441, India Lat 21.090989° Long 81.029841° 21/12/22 12:06 PM GMT +05:30



E LINAN COTT

WE TWO UNITS. ING ONLY TO FORM IN THE SAME S NOT TH S WE 💽 GPS Map Camera Rajnandgaon, Chhattisgarh, India









SUBJECT OF THE WHEEL OF THE MANNE OF THE MAN

2

GPS Map Camera

DESC IN TH RUN BUBE VERY HOW SOML EAZY



Rajnandgaon, Chhattisgarh, India 32RH+HQV, Rajnandgaon, Chhattisgarh 491441, India Lat 21.090985° Long 81.029865° 21/12/22 12:06 PM GMT +05:30









Rajnandgaon, Chhattisgarh, India 32RH+HQV, Rajnandgaon, Chhattisgarh 491441, India Lat 21.091° Long 81.029834° 21/12/22 12:07 PM GMT +05:30



21/12/22 12:07 PM GMT +05:30

Google













NOU STUDY ROOM



## संस्कृत विभाग



Rajnandgaon, Chhattisgarh, India 32RJ+85R, Rajnandgaon, Chhattisgarh 491441, India Lat 21.090933° Long 81.030028° 21/12/22 12:11 PM GMT +05:30

🧕 GPS Map Camera



🧕 GPS Map Camera

शासकीय दिग्विजय महाविद्यालय



Rajnandgaon, Chhattisgarh, India 32RJ+G2Q, Rajnandgaon, Chhattisgarh 491441, India Lat 21.091