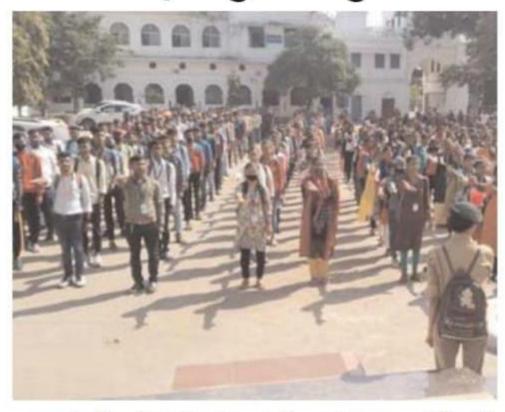

# दिग्विजय महाविद्यालय में दिलाई गयी सड़क सुरक्षा हेतु शपथ

राजनांदगांव (दावा)। शा. दिग्विजय महाविद्यालय में प्रभारी प्राचार्य डॉ. अंजना ठाकुर ने सड़क सुरक्षा को लेकर जागरूकता अभियान के तहत संकल्प व सहभागिता हेतु महाविद्यालय के प्राध्यापक, अधिकारी, कर्मचारी, छात्र-छात्राओं को शपथ दिलाई गई। प्राध्यापक, अधिकारी, कर्मचारी, छात्र-छात्रा को गाड़ी चलाते समय हेलमेट पहने हेतु, कार चलाते समय सीट बेल्ट का उपयोग, वाहन चलाते समय मोबाइल फोन का प्रयोग न करने हेतु जागरूकता हेतु शपथ दिलाई गई।