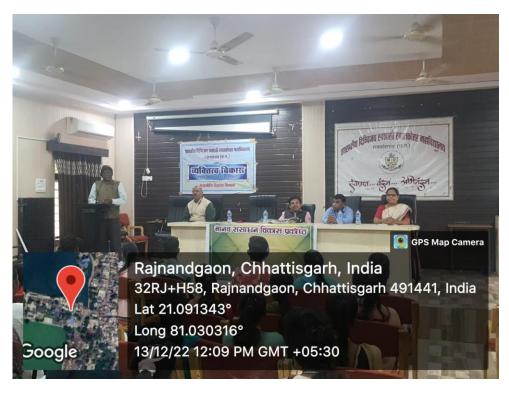

### राजनीति विज्ञान एवं मानव विकास संसाधन समिति के संयुक्त तत्वधान में व्यक्तित्व विकास पर व्याख्यान

राजनांदगांव (दावा)। शास्कांय दिम्विजय स्वशासी महाविद्यालय के राजनोति विज्ञान विभाग में प्राचार्य डॉ.के.एल.टाडेकर के निर्देशन में राजनोति विज्ञान एवं मानव विकास संसाधन समिति के संयुक्त तत्वधान में डॉ. अंजना ढाकुर के मार्गदर्शन में राजनीति विज्ञान विभाग में व्यक्तित्व विकास पर विशेष अतिधि व्याख्यान का आयोजन किया गया। कार्यक्रम में मुख्य वक्ता के तौर पर डॉ. बसंत सोनबेर, सहायक प्राध्यापक मनोविज्ञान शासकीय कमलादेवी महिला महाविद्यालय रहे। कार्यक्रम में मुख्य अतिथि का स्वागत पुष्प युच्छ देकर किया गया।

कार्यक्रम का संचालन प्रो संजय सप्तर्थि के द्वारा किया गया। विभागाध्यक्ष डॉ. अंजना ठाकुर के द्वारा स्वागत भाषण देकर कार्यक्रम का प्रारंभ किया गया। उन्होंने ने व्यक्तित्व विकास पर संक्षेप में समझाया। महाविद्यालय के प्राचार्य डॉ. के.एल. टांडेकर समस्त विद्यार्थियों से अपने व्यक्तित्व के विकास में सही समय में सही

कदम उठने को बात कही। उन्होंने नवीन युवा पीढ़ी को अपने व्यक्तित्व में महापुरुषों के समान कार्य करने की सलाह दी गई। साथ ही अपने से वरिष्ठ लोगो की बातो पर अमल करने का विचार दिया।

कार्यक्रम में मुख्य वक्ता डॉ. बसंत सोनबेर ने पोपीटी के मध्यम से अपनी विचार बच्चों से साझा किया उन्होंने कहा की किसी भी कार्य करने के लिए एक अच्छे व्यक्तित्व के अच्छा व्यवहर बहुत जरूरी है। साथ ही अच्छी विचार का जीवन में लाना जरूरी है। कुविचारों से दूरी बनया रखना अच्छा होता है हु धन्यवाद ज्ञापन छॅ. राजकुमार बंजारे के द्वारा किया गया कार्यक्रम में ज्ञें के एल टोडेकर, डॉ. अंजना ठाकुर, डॉ. राजकुमार बंजारे प्रो.संजय समुधि, प्रो गोकुलराम निषाद, प्रो वंदना मिश्रा, प्रो.हेमंत नंदांगीरी सहित खातक एवं खातकोत्तर के सौ विद्यार्थियों में गोतांजलि साहू, सुरेखा, अनिता पूजा आरती प्रभा आभा, रवि, किशोर आदि ने कार्थक्रम में भाग लेकर कार्यकम को सफल बनाया।