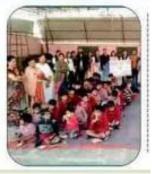

#### विद्यार्थियों ने एनजीओ अभिलाषा का किया भ्रमण

राजनांदगांव दिग्विजय महाविद्यालय के प्राचार्य डों के एल टांडेकर के मार्गदर्शन एवं विभागाप्यक डों अनीता शंकर के नेतृत्व में अंग्रेजी विभाग के द्वारा 9 दिसंबर को विस्तार गतिर्विध के अंतर्गत दिव्यांग बच्चों हेतु चलाए जा रहे एनजीओ अभिलाफ का ध्रमण किया. विस्तार गतिर्विध में विभाग के स्नातक एवं स्नातकोत्तर के विद्यार्थियों ने सहभागिता की. वहां विद्यार्थियों एवं राष्ट्रीय सेवा योजना को टीम ने उन दिल्यांग बच्चों को चॉकलेट बिस्किट मिठाइयां एवं स्टेशनरी आदि बांटे. विभित्न खेलों के माध्यम से उन्हें शैक्षणिक तथा गैर शैक्षणिक जानकारियां उपलब्ध कराई. कार्यक्रम में अंग्रेजी डिपार्टमेंट के डॉ.नीलू श्रीवास्तव मैम, डॉ.आराधना गोस्वामी मैम, ग्रो.मंजुला सोनी के साथ साथ राष्ट्रीय सेवा चेजना दिग्विजय महाविद्यालय के स्वयंसेवी विनोद टेम्बुकर शुशील टिकेश्वरी शालिनी डॉली धुमिका गोतांजली बंदना निकिता ज्येति लालिमा और अन्य संवयमसंखी उपस्तिष रहें.

🧕 GPS Map Camera

राजनांदगांव। शासकीय दिग्विजय महाविद्यालय राजनांदगांव के प्राचार्य डॉ. के एल नेतृत्व में अंग्रेजी विभाग के द्वारा विस्तार गतिविधि के अंतर्गत 'अभिलाषा' मुक बधिर विद्यालय का भ्रमण किया गया।

के स्नातक एवं स्नातकोत्तर के जाएँ' गीत गाया। कार्यक्रम को विद्यार्थियों तथा एनएसएस के सफल बनाने में अंग्रेजी के जुझारू स्वयंसेवक विनीत विनोद विभागाध्यक्ष डॉ. अनिता शंकर का कुमार टेंभुरकर एवं साथी ने भी सराहनीय योगदान रहा।

सहभागिता दी। विद्यार्थियों ने उन दिव्यांग बच्चों को चॉकलेट बिस्किट मिठाइयां एवं स्टेशनरी टांडेकर के मार्गदर्शन एवं आदि बांटे। उन विद्यार्थियों को विभागाध्यक्ष डॉ. अनिता शंकर के स्रोल-खेल में सीखने की कला का अनुसरण करते हुए गीतों के माध्यम से बच्चों का ज्ञान वर्धन किया गया।

डॉ. नीलू श्रीवास्तव ने बच्चों विस्तार गतिविधि में विभाग के लिए ''आओ तुम्हें चांद पर ले