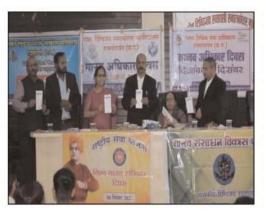

### राजनीति विज्ञान विभाग द्वारा मानवाधिकार दिवस का आयोजन

ज्ञासकीय टिग्विजय महाविद्यालय राजनांदगांव के राजनीति विज्ञान विभाग द्वारा प्राचार्य डॉ के एल टांडेकर के निर्देशन एवम विभागाध्यक्ष डॉ अंजना ठाकर के मार्गदर्शन में विश्व मानवाधिकार दिवस मनाया गया। कार्यक्रम के अतिथियों में श्री नारायण कन्नौजे, शासकीय लोक अभियोजक, राजनांदगांव, श्री गजेन्द्र बख्शी, वरिष्ठ अधिवक्ता, एवम श्रीमति शारदा तिवारी, समाजसेवी व वरिष्ठ अधिवक्ता मौजुद रहे। कार्यक्रम का संचालन प्रो संजय सप्तर्षि के द्वारा किया गया कार्यक्रम के मुख्य अतिथि श्री नारायण कन्नौजे ज़िला लोक अभियोजन अधिकारी रहे उन्होंने कहा कि मानव अधिकार किसी मानव को जिवित रहते हुए भी एवं मृत्यु के बाद भी मिलते हैं मानव अधिकार संरक्षण अधिनियम 1993 की चर्चा करते हुए राष्ट्रीय मानव आयोग को स्थापना की गई उन्होंने कहा कि आयोग स्वत संज्ञान लेते हुए कई प्रकार के विवाद का निपटारा कराती है उनके द्वारा विभिन्न वाद निर्णय के आधार पर मानवाधिकार के वादों पर चर्चा की दु माननीय उच्चतम न्यायालय

के द्वारा समय समय पर मानव अधिकार का विस्तार करते आ रहा है विशेष अतिथि श्रीमति शारदा तिवारी जो ने कहा कि बिना कर्तव्यों के अधिकार अधुरा है विशेष अतिथि श्री गजेंद्र बक्शी ने कहा कि जो कर्तव्य परायण होगा वहीं अधिकारों का उपभोग करेगा महाविद्यालय के प्राचार्य डॉ. के.एल. तांडेकर के द्वारा मानवाधिकार की वर्तमान परिपेक्षता का बताए गया विभागाध्यक्ष डॉ अंजना ठाक्तुर स्वागत भाषण एवम् 30 दिवसीय वैल्यू एडेड कोर्स की समीक्षा प्रस्तुत की गई वैल्यू एडेड कोर्स के सह संयोजक प्रो हेमंत

नंदा गौरी के द्वारा वैल्यू एडेड कोर्स का समापन भी महाविद्यालय के प्राचार्य के मार्गदर्शन में किया गया वैल्यू एडेड कोर्स को सफलता पूर्वक पूर्ण करने वाले विद्यार्थियों को प्रमाण पत्र प्रदान किया गया चैल्यू एडेड कोर्स के अंतर्गत क्विज प्रतियोगिता के सफल विधार्थियो को पुरस्कार प्रदान किया गया कार्यकम में धन्यवाद ज्ञापन सह संयोजक प्रो हेमंत नंदागौरी के द्वारा किया गयाडू कार्यकम में महाविद्यालय के प्राचार्य डॉ के एल टांडेकर, विभागाध्यक्ष डॉ अंजना टाक्र श्री नारायण कत्रौजे शासकीय लोक अभियोजक, राजनांदगांव, श्री गजेन्द्र बख्शो, वरिष्ठ अधिवक्ता, एवम श्रीमति शारदा तिवारी, समाजसेवी व वरिष्ठ अधिवक्ता डॉ. राजकुमार बंजारे, प्रो संजय समुषि, प्रो हेमंत नंदागौरी मौजूद रहे डू कार्यकम को सफल बनाने में राजनीति विज्ञान विभाग के एम ए पर्व एवम् एम ए ॲतिम के विद्यार्थियों में सचिन, समीर भारती, प्रीति योगराज मध माधुरी गीतांजलि उन्नति जैन सुरेखा ऋ निषाद उर्वशी ने कार्यक्रम विशेष योगदान दिया।