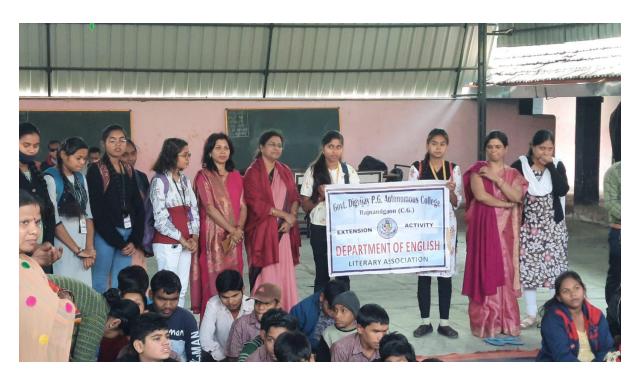

🧕 GPS Map Camera

राजनांदगांव। शासकीय दिग्विजय महाविद्यालय राजनांदगांव के प्राचार्य डॉ. के एल नेतृत्व में अंग्रेजी विभाग के द्वारा विस्तार गतिविधि के अंतर्गत 'अभिलाषा' मुक बधिर विद्यालय का भ्रमण किया गया।

#### विद्यार्थियों ने एनजीओ अभिलाषा का किया भ्रमण

राजनांदगांव दिग्विजय महाविद्यालय के प्राचार्य डों के एल टांडेकर के मार्गदर्शन एवं विभागाप्यक डों अनीता शंकर के नेतृत्व में अंग्रेजी विभाग के द्वारा 9 दिसंबर को विस्तार गतिर्विध के अंतर्गत दिव्यांग बच्चों हेतु चलाए जा रहे एनजीओ अभिलाफ का ध्रमण किया. विस्तार गतिर्विध में विभाग के स्नातक एवं स्नातकोत्तर के विद्यार्थियों ने सहभागिता की. वहां विद्यार्थियों एवं राष्ट्रीय सेवा योजना को टीम ने उन दिल्यांग बच्चों को चॉकलेट बिस्किट मिठाइयां एवं स्टेशनरी आदि बांटे. विभित्न खेलों के माध्यम से उन्हें शैक्षणिक तथा गैर शैक्षणिक जानकारियां उपलब्ध कराई. कार्यक्रम में अंग्रेजी डिपार्टमेंट के डॉ.नीलू श्रीवास्तव मैम, डॉ.आराधना गोस्वामी मैम, ग्रो.मंजुला सोनी के साथ साथ राष्ट्रीय सेवा चेजना दिग्विजय महाविद्यालय के स्वयंसेवी विनोद टेम्बुकर शुशील टिकेश्वरी शालिनी डॉली धुमिका गोतांजली बंदना निकिता ज्येति लालिमा और अन्य संवयमसंखी उपस्तिष रहें.

स्वामी, प्रकाशक एवं मुद्रक समीना बेगम द्वारा नेश्नल आर्ट प्रेस, २०७ न्यू हैदराबाग लखनऊ से मुद्रित तथा 431/568/4 नेवाती टोला, मोमिन नगर, निकट हरिसिंह फार्महाउस, कैम्पवेल रोड, लखनऊ से प्रकाशित। सम्पादक

As the part of Extention Activity Students and staff of Dept.of English spent valuable time with students of Abhilasha Divang Care Centre, Rajnandgaon.