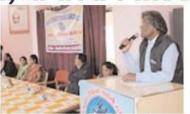

### राजनीति विज्ञान एवं मानव विकास संसाधन समिति के संयुक्त तत्वधान में व्यक्तित्व विकास पर व्याख्यान

राजनांदगांव (दावा)। शास्कांय दिम्विजय स्वशासी महाविद्यालय के राजनोति विज्ञान विभाग में प्राचार्य डॉ.के.एल.टाडेकर के निर्देशन में राजनोति विज्ञान एवं मानव विकास संसाधन समिति के संयुक्त तत्वधान में डॉ. अंजना ढाकुर के मार्गदर्शन में राजनीति विज्ञान विभाग में व्यक्तित्व विकास पर विशेष अतिधि व्याख्यान का आयोजन किया गया। कार्यक्रम में मुख्य वक्ता के तौर पर डॉ. बसंत सोनबेर, सहायक प्राध्यापक मनोविज्ञान शासकीय कमलादेवी महिला महाविद्यालय रहे। कार्यक्रम में मुख्य अतिथि का स्वागत पुष्प युच्छ देकर किया गया।

कार्यक्रम का संचालन प्रो संजय सप्तर्थि के द्वारा किया गया। विभागाध्यक्ष डॉ. अंजना ठाकुर के द्वारा स्वागत भाषण देकर कार्यक्रम का प्रारंभ किया गया। उन्होंने ने व्यक्तित्व विकास पर संक्षेप में समझाया। महाविद्यालय के प्राचार्य डॉ. के.एल. टांडेकर समस्त विद्यार्थियों से अपने व्यक्तित्व के विकास में सही समय में सही

कदम उठने को बात कही। उन्होंने नवीन युवा पीढ़ी को अपने व्यक्तित्व में महापुरुषों के समान कार्य करने की सलाह दी गई। साथ ही अपने से वरिष्ठ लोगो की बातो पर अमल करने का विचार दिया।

कार्यक्रम में मुख्य वक्ता डॉ. बसंत सोनबेर ने पोपीटी के मध्यम से अपनी विचार बच्चों से साझा किया उन्होंने कहा की किसी भी कार्य करने के लिए एक अच्छे व्यक्तित्व के अच्छा व्यवहर बहुत जरूरी है। साथ ही अच्छी विचार का जीवन में लाना जरूरी है। कुविचारों से दूरी बनया रखना अच्छा होता है हु धन्यवाद ज्ञापन छॅ. राजकुमार बंजारे के द्वारा किया गया कार्यक्रम में ज्ञें के एल टोडेकर, डॉ. अंजना ठाकुर, डॉ. राजकुमार बंजारे प्रो.संजय समुधि, प्रो गोकुलराम निषाद, प्रो वंदना मिश्रा, प्रो.हेमंत नंदांगीरी सहित खातक एवं खातकोत्तर के सौ विद्यार्थियों में गोतांजलि साहू, सुरेखा, अनिता पूजा आरती प्रभा आभा, रवि, किशोर आदि ने कार्थक्रम में भाग लेकर कार्यकम को सफल बनाया।