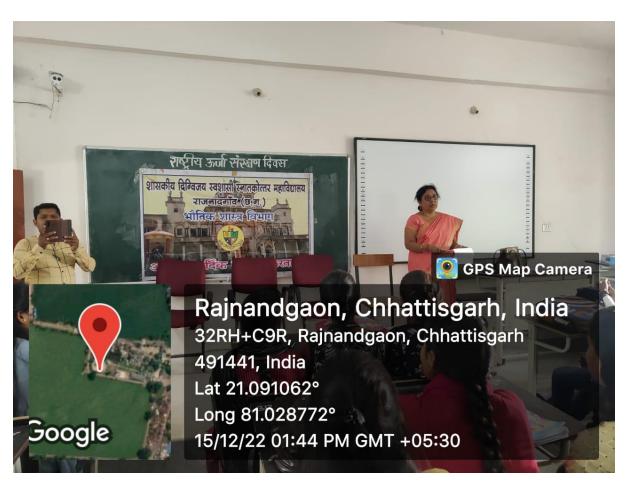

दिग्विजय महाविद्यालय मे राष्ट्रीय उर्जा संरक्षण दिवस का आयोजन

शासकीय दिग्विजय महाविद्यालय के भौतिक शास्त्र विभाग मे राष्ट्रीय उर्जा संरक्षण दिवस मनाया गया

## वनस्पति शास्त्र विभाग में मनाया गया विश्व ऊर्जा संरक्षण दिवस

राजनांदगांव (दावा)। दिग्विजय महाविद्यालय के वनस्पति शास्त्र विभाग में प्राचार्य डॉ. के. एल. टांडेकर के मार्गदर्शन में विश्व उर्जा संरक्षण दिवस का आयोजन सफ्लता पर्वक किया गया। कार्यक्रम का संचालन डॉ. त्रिलोक कुमार द्वारा किया गया। वनस्पति शास्त्र विभाग के विभागाध्याक्ष डा. अनिता महेश्वर ने प्राचार्य महोदय का स्वागत कर उद्वोधन दिया।

कार्यकम में ऊर्जा संरक्षण के उद्देश्य एवं उसका महत्व के बारे में बताया गया। डा. त्रिलोक कुमार ने इस कार्यक्रम में बताया गया कि हम किस प्रकार से दैनिक कार्य शैली में छोटे-छोटे विवेकपूर्ण परिवर्तन लाकर ऊर्जा का संरक्षण कर सकते है। प्राचार्य डॉ. के. एल. टांडेकर ने अपने

उद्रोधन में बताया कि कैसे ऊर्जा का संरक्षण कर हम भविष्य के लिए ऊर्जा की बचत, संसाधनों एवं पर्यावरण का संरक्षण कर सकते है।

इस कार्यक्रम में बी.एस.सी. स्नातक के 55 विद्यार्थी लाभान्वित हऐ। विद्यार्थी के उत्साहवर्धन के लिए प्राचार्य वनस्पति शास्त्र विभाग के ड महोदय द्वारा ऊर्जा संरक्षण से सोनल मिश्रा, डॉ. केशवराग संबंधित क्रिज प्रतियोगिता रखा आडिल, डॉ. किरण जैन, मोहि गया, जिसमे सही उत्तर देने वाले विद्यार्थीयों को नोट बुक देकर

सम्मानित किया। प्राचार्य महोदः ने कार्यक्रम की सराहना एव प्रसंशा की तथा इस प्रकार वे कार्यक्रम का आयोजन लगाता करवाने को कहा, जिसर विद्यार्थियों में उत्साह, जानकारी जागरूकता एवं सतत विकार होता रहे। इस कार्यक्रम में साह, श्री नादिर और पंकज इ उपस्थित रहे।