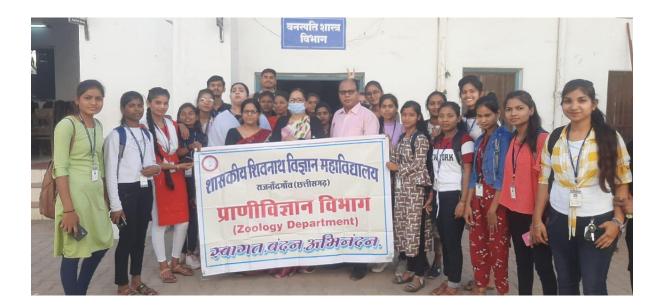

17,12,2022,को शासकीय शिवनाथ साइंस कॉलेज राजनांदगांव के बी,एस, सी,3 बायो के विद्यार्थी शासकीय दिग्विजय पी,जी, कॉलेज राजनांदगांव के बॉटनी,जूलॉजी, बॉयोटेक्नोलॉजी, सेंटल लैब व त्रिवेणी संग्रहालय का शैक्षणिक भ्रमण किया। appratus की जानकारी व महत्व के बारे में जाना।