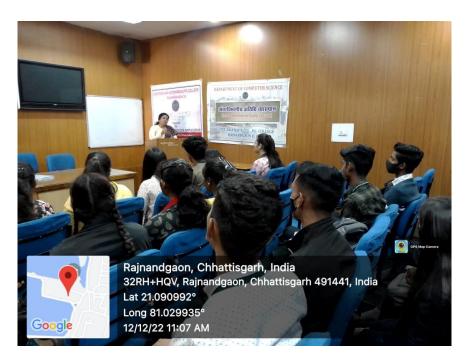

कम्प्यूटर साइंस विभाग में " कॅरियर गाइडेंस इन कम्प्यूटर "विषय पर अतिथि व्याख्यान का आयोजन किया गया । अतिथि व्याख्याता के रूप में माइक्रोसॉफ्ट फिलॉन्ट्रॉपी के प्रोजेक्ट मैनेजर श्री अर्नव जिंदल की उपस्थित रही । उन्होंने विद्यार्थियों को बताया कि माइक्रोसॉफ्ट के रूरल इंडिया स्किल इम्पावरमेंट प्रोग्राम के अंतर्गत कैसे मुफ्त में माइक्रोसॉफ्ट के सेर्टिफिकेट कोर्स किये जा सकते हैं ।